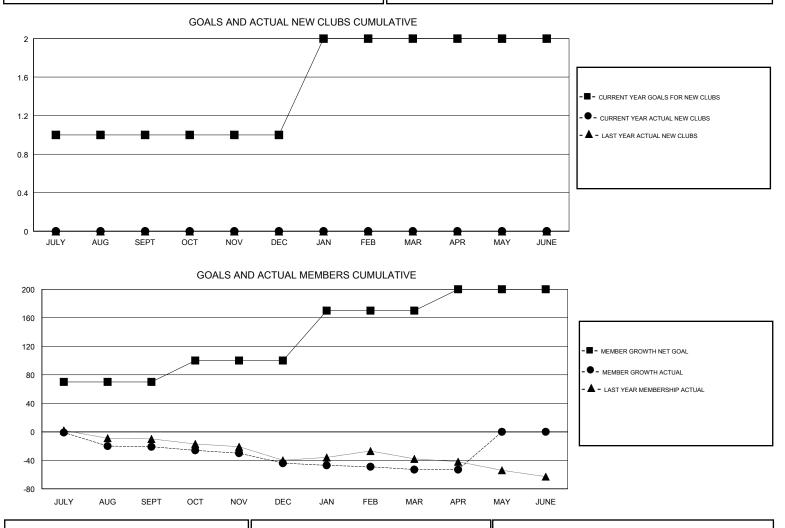

## LOCATION NORTH CAROLINA

GMT CA

| Clubs         |               |             |               | Members               |                           |                         |                                                    |  |
|---------------|---------------|-------------|---------------|-----------------------|---------------------------|-------------------------|----------------------------------------------------|--|
|               | RESULTS FOR   | R 2017-2018 |               | RESULTS FOR 2017-2018 |                           |                         |                                                    |  |
| QUARTER       | NEW CLUB GOAL | NEW CLUBS   | DROPPED CLUBS | QUARTER               | MEMBER GROWTH NET<br>GOAL | MEMBER GROWTH<br>ACTUAL | DROPPED<br>MEMBERS ACTUAL<br>(including transfers) |  |
| JULY/AUG/SEPT | 1             | 0           | 0             | JULY/AUG/SEPT         | 70                        | 32                      | 47                                                 |  |
| OCT/NOV/DEC   | 0             | 0           | 1             | OCT/NOV/DEC           | 30                        | 19                      | 40                                                 |  |
| JAN/FEB/MAR   | 1             | 0           | 0             | JAN/FEB/MAR           | 70                        | 28                      | 34                                                 |  |
| APR/MAY/JUNE  | 0             | 0           | 0             | APR/MAY/JUNE          | 30                        | 3                       | 2                                                  |  |